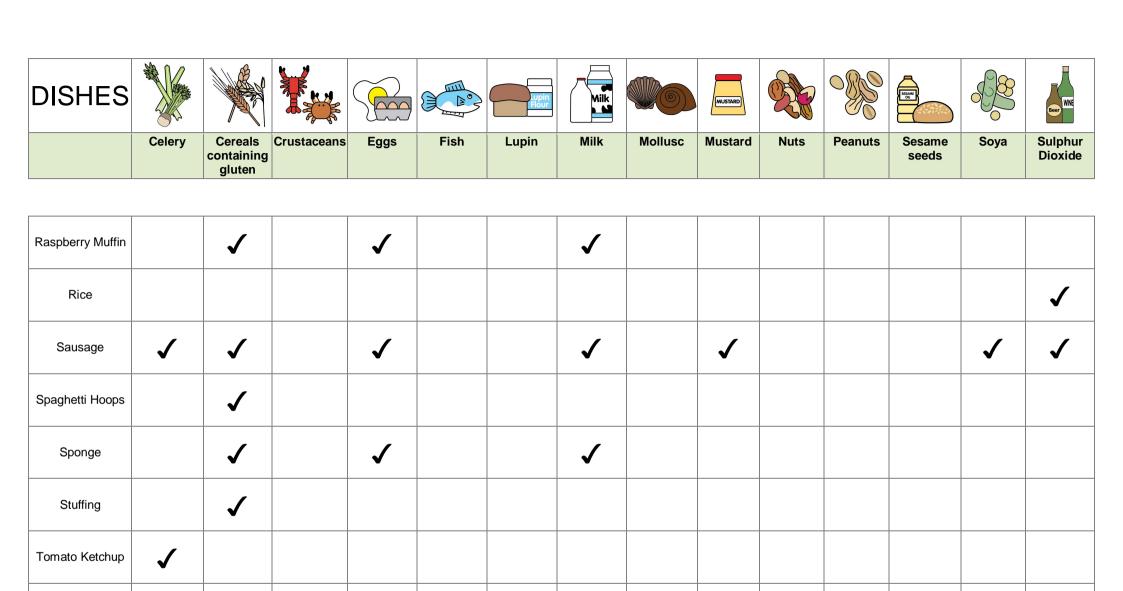

## **DISHES AND THEIR ALLERGEN CONTENT - St Peters C.E. Academy**

| Apple Crumble         |   | ✓ | <b>✓</b> | ✓ |          |          |          | <b>✓</b> |  |
|-----------------------|---|---|----------|---|----------|----------|----------|----------|--|
| Beef Lasagne          |   | 1 |          | ✓ |          |          |          |          |  |
| Cheese                |   |   |          | ✓ |          |          |          |          |  |
| Cheese Pasta<br>Bake  | ✓ | ✓ | <b>✓</b> | ✓ | <b>✓</b> |          |          |          |  |
| Chicken Pie           |   | ✓ |          | ✓ |          |          |          | <b>✓</b> |  |
| Chicken Tikka         |   |   |          | ✓ | ✓        | <b>√</b> | <b>√</b> |          |  |
| Choc crunch           |   | 1 |          | ✓ |          |          |          |          |  |
| Chocolate Crispy cake |   | ✓ |          | ✓ |          |          |          |          |  |
| Chocolate Sponge      |   | ✓ | <b>✓</b> | ✓ |          |          |          | <b>√</b> |  |