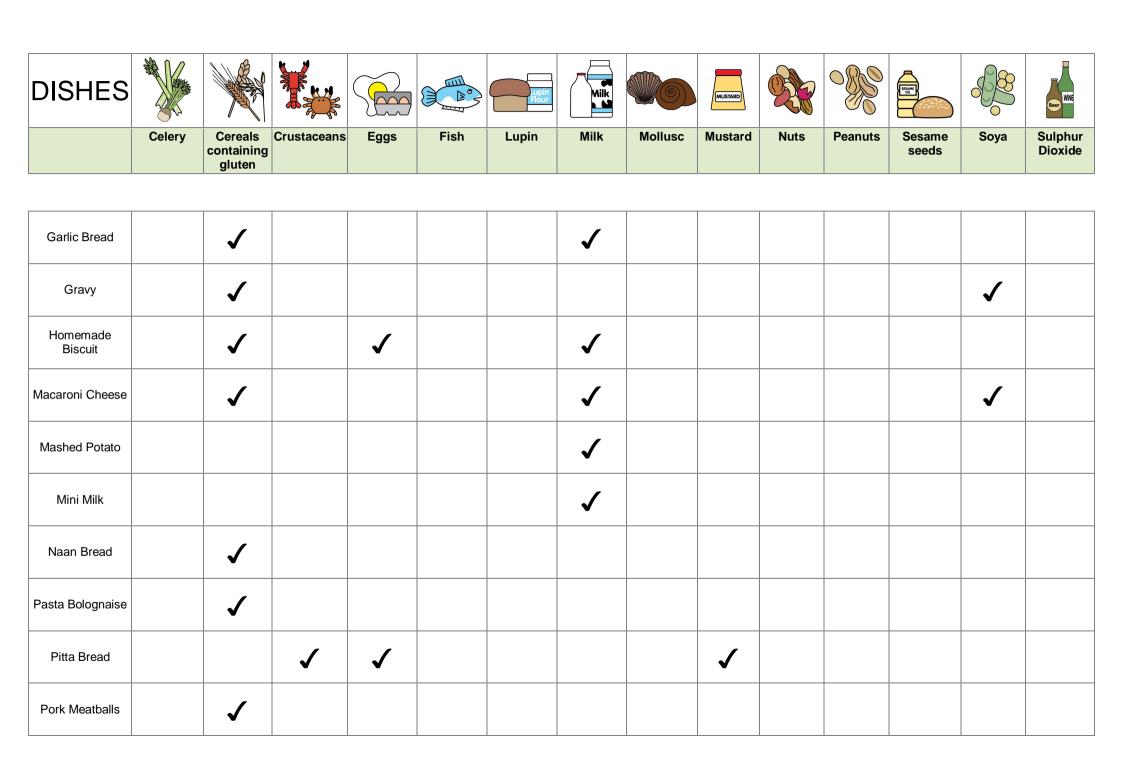

## **DISHES AND THEIR ALLERGEN CONTENT - St Peters C.E. Academy**

| Apple Crumble         |   | ✓ | <b>✓</b> | ✓ |          |          |          | <b>✓</b> |  |
|-----------------------|---|---|----------|---|----------|----------|----------|----------|--|
| Beef Lasagne          |   | 1 |          | ✓ |          |          |          |          |  |
| Cheese                |   |   |          | ✓ |          |          |          |          |  |
| Cheese Pasta<br>Bake  | ✓ | ✓ | <b>✓</b> | ✓ | <b>✓</b> |          |          |          |  |
| Chicken Pie           |   | ✓ |          | ✓ |          |          |          | <b>✓</b> |  |
| Chicken Tikka         |   |   |          | ✓ | ✓        | <b>√</b> | <b>√</b> |          |  |
| Choc crunch           |   | 1 |          | ✓ |          |          |          |          |  |
| Chocolate Crispy cake |   | ✓ |          | ✓ |          |          |          |          |  |
| Chocolate Sponge      |   | ✓ | <b>✓</b> | ✓ |          |          |          | <b>√</b> |  |