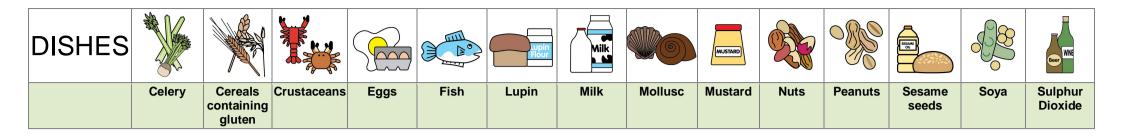

## **DISHES AND THEIR ALLERGEN CONTENT - St Peters C.E. Academy**

| Apple Crumble         |   | ✓ | <b>✓</b> | ✓ |          |          |          | <b>✓</b> |  |
|-----------------------|---|---|----------|---|----------|----------|----------|----------|--|
| Beef Lasagne          |   | 1 |          | ✓ |          |          |          |          |  |
| Cheese                |   |   |          | ✓ |          |          |          |          |  |
| Cheese Pasta<br>Bake  | ✓ | ✓ | <b>✓</b> | ✓ | <b>✓</b> |          |          |          |  |
| Chicken Pie           |   | ✓ |          | ✓ |          |          |          | <b>✓</b> |  |
| Chicken Tikka         |   |   |          | ✓ | ✓        | <b>√</b> | <b>√</b> |          |  |
| Choc crunch           |   | 1 |          | ✓ |          |          |          |          |  |
| Chocolate Crispy cake |   | ✓ |          | ✓ |          |          |          |          |  |
| Chocolate Sponge      |   | ✓ | <b>✓</b> | ✓ |          |          |          | <b>√</b> |  |

Tuna Pasta Bake

| Breakfast Clu | ub Menu It | ems: |  |   |  |  |   |          |
|---------------|------------|------|--|---|--|--|---|----------|
| Cornflakes    | ✓          |      |  |   |  |  |   |          |
| Crumpets      | ✓          |      |  |   |  |  |   |          |
| Flora         |            |      |  | ✓ |  |  | ✓ |          |
| Jam           |            |      |  |   |  |  |   | <b>√</b> |
| Marmite       | /          |      |  |   |  |  |   |          |
| Rice Krispies | ✓          |      |  |   |  |  |   |          |
| Toast         | ✓          |      |  |   |  |  |   |          |
| Weetabix      | ✓          |      |  |   |  |  |   |          |