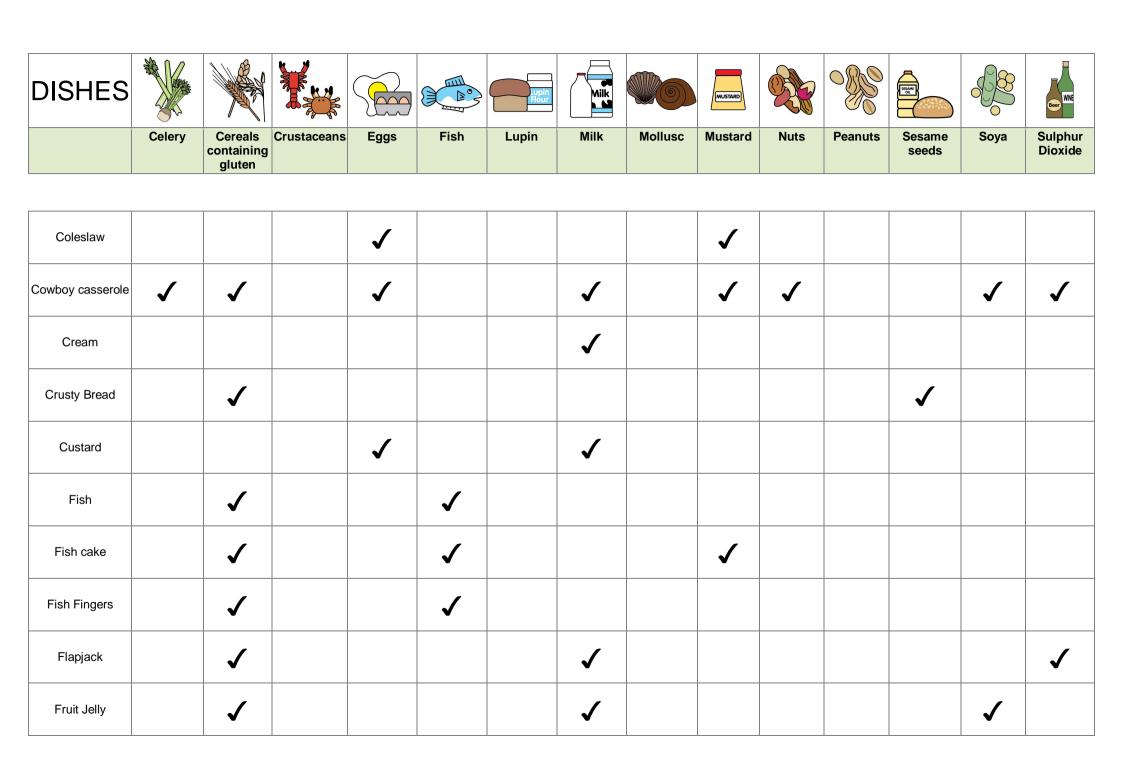

## **DISHES AND THEIR ALLERGEN CONTENT - St Peters C.E. Academy**

| Apple Crumble         |   | ✓ | <b>✓</b> | ✓ |          |          |          | <b>✓</b> |  |
|-----------------------|---|---|----------|---|----------|----------|----------|----------|--|
| Beef Lasagne          |   | 1 |          | ✓ |          |          |          |          |  |
| Cheese                |   |   |          | ✓ |          |          |          |          |  |
| Cheese Pasta<br>Bake  | ✓ | ✓ | <b>✓</b> | ✓ | <b>✓</b> |          |          |          |  |
| Chicken Pie           |   | ✓ |          | ✓ |          |          |          | <b>✓</b> |  |
| Chicken Tikka         |   |   |          | ✓ | ✓        | <b>√</b> | <b>√</b> |          |  |
| Choc crunch           |   | 1 |          | ✓ |          |          |          |          |  |
| Chocolate Crispy cake |   | ✓ |          | ✓ |          |          |          |          |  |
| Chocolate Sponge      |   | ✓ | <b>✓</b> | ✓ |          |          |          | <b>√</b> |  |