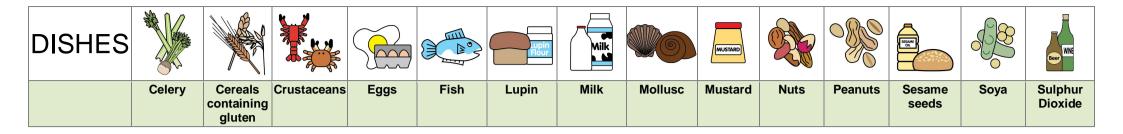

## **DISHES AND THEIR ALLERGEN CONTENT - St Peters C.E. Academy**

| Apple Crumble         |   | ✓ | <b>✓</b> | ✓ |          |          |          | <b>✓</b> |  |
|-----------------------|---|---|----------|---|----------|----------|----------|----------|--|
| Beef Lasagne          |   | 1 |          | ✓ |          |          |          |          |  |
| Cheese                |   |   |          | ✓ |          |          |          |          |  |
| Cheese Pasta<br>Bake  | ✓ | ✓ | <b>✓</b> | ✓ | <b>✓</b> |          |          |          |  |
| Chicken Pie           |   | ✓ |          | ✓ |          |          |          | <b>✓</b> |  |
| Chicken Tikka         |   |   |          | ✓ | ✓        | <b>√</b> | <b>√</b> |          |  |
| Choc crunch           |   | 1 |          | ✓ |          |          |          |          |  |
| Chocolate Crispy cake |   | ✓ |          | ✓ |          |          |          |          |  |
| Chocolate Sponge      |   | ✓ | <b>✓</b> | ✓ |          |          |          | <b>√</b> |  |